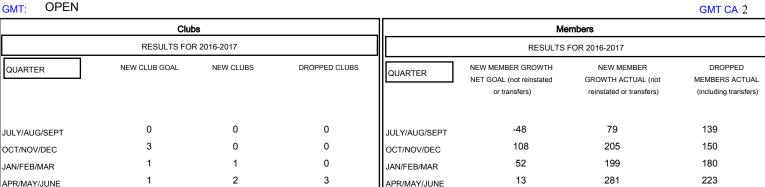

## GMT MONTHLY MEMBERSHIP PROGRESS REPORT

Results as of: 6/30/2017

**LOCATION: CANADA** 

Multiple District N



## GOALS AND ACTUAL NEW CLUBS CUMULATIVE



## GOALS AND ACTUAL MEMBERS CUMULATIVE



| DROPPED CLUBS: 3 |     | 166 CLUBS OF 239 ADDED 1 OR MORE<br>NEW MEMBERS | GENDER DISTR MALE FEMALE           |  |       |
|------------------|-----|-------------------------------------------------|------------------------------------|--|-------|
| DROPPED MEMBERS  |     |                                                 |                                    |  |       |
| DECEASED         | 80  | CLICK HERE FOR CUMULATIVE  MEMBERSHIP DATA      | TOTAL FAMILY UNIT MEMBERS          |  | 1,151 |
| CLUB CANCELLED   | 10  |                                                 |                                    |  | 500   |
| OTHER            | 602 |                                                 | FAMILY MEM