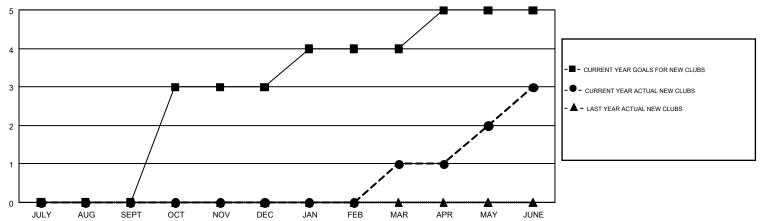

## GMT MONTHLY MEMBERSHIP PROGRESS REPORT

Results as of: 6/30/2017

**LOCATION: CANADA** 

Multiple District N



## GOALS AND ACTUAL NEW CLUBS CUMULATIVE



## GOALS AND ACTUAL MEMBERS CUMULATIVE



| DROPPED CLUBS: 3 |     | 166 CLUBS OF 239 ADDED 1 OR MORE<br>NEW MEMBERS | GENDER DISTR MALE FEMALE           |  |       |
|------------------|-----|-------------------------------------------------|------------------------------------|--|-------|
| DROPPED MEMBERS  |     |                                                 |                                    |  |       |
| DECEASED         | 80  | CLICK HERE FOR CUMULATIVE  MEMBERSHIP DATA      | TOTAL FAMILY UNIT MEMBERS          |  | 1,151 |
| CLUB CANCELLED   | 10  |                                                 |                                    |  | 500   |
| OTHER            | 602 |                                                 | FAMILY MEMBERS PAYING HALF 58 DUES |  | 586   |
| TOTA