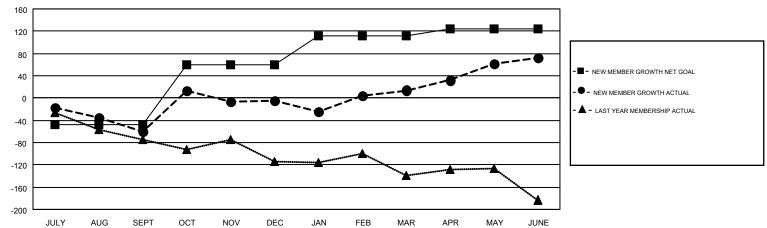

## GOALS AND ACTUAL MEMBERS CUMULATIVE

| DROPPED CLUBS: 3 |     | 166 CLUBS OF 239 ADDED 1 OR MORE<br>NEW MEMBERS | GENDER DISTR MALE FEMALE           |  |       |
|------------------|-----|-------------------------------------------------|------------------------------------|--|-------|
| DROPPED MEMBERS  |     |                                                 |                                    |  |       |
| DECEASED         | 80  | CLICK HERE FOR CUMULATIVE  MEMBERSHIP DATA      | TOTAL FAMILY UNIT MEMBERS          |  | 1,151 |
| CLUB CANCELLED   | 10  |                                                 |                                    |  | 500   |
| OTHER            | 602 |                                                 | FAMILY MEMBERS PAYING HALF 58 DUES |  | 586   |
| TOTAL            | 692 |                                                 |                                    |  |       |